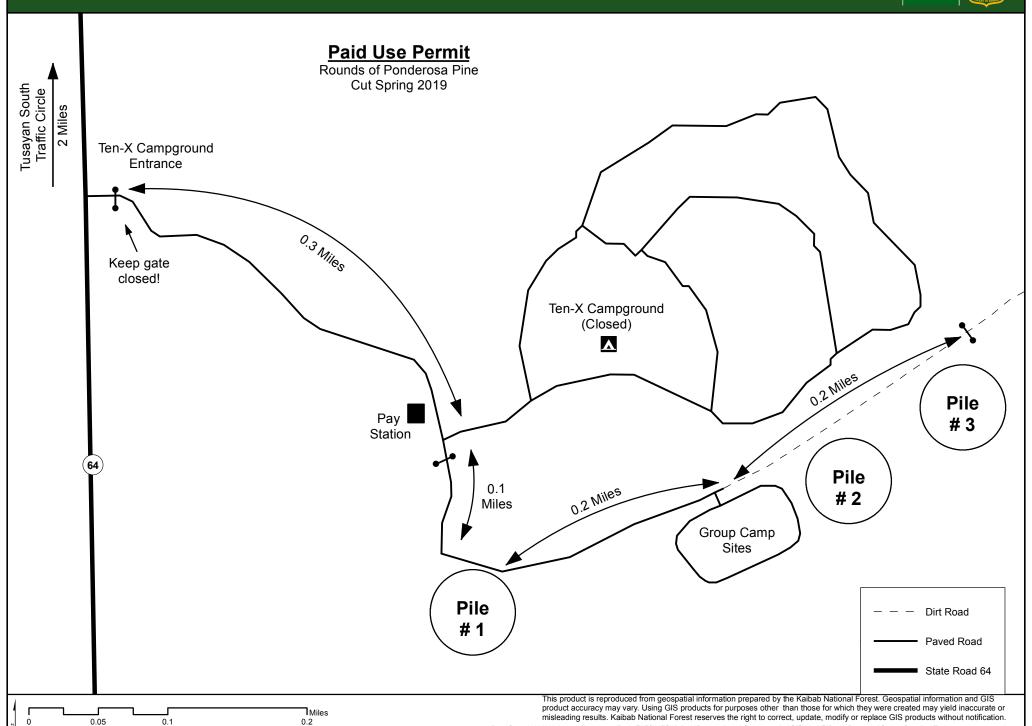

Date Saved: 12/16/2019 Document Path: T:\FS\\rightarrow\rightarrow\rightarrow\rightarrow\rightarrow\rightarrow\rightarrow\rightarrow\rightarrow\rightarrow\rightarrow\rightarrow\rightarrow\rightarrow\rightarrow\rightarrow\rightarrow\rightarrow\rightarrow\rightarrow\rightarrow\rightarrow\rightarrow\rightarrow\rightarrow\rightarrow\rightarrow\rightarrow\rightarrow\rightarrow\rightarrow\rightarrow\rightarrow\rightarrow\rightarrow\rightarrow\rightarrow\rightarrow\rightarrow\rightarrow\rightarrow\rightarrow\rightarrow\rightarrow\rightarrow\rightarrow\rightarrow\rightarrow\rightarrow\rightarrow\rightarrow\rightarrow\rightarrow\rightarrow\rightarrow\rightarrow\rightarrow\rightarrow\rightarrow\rightarrow\rightarrow\rightarrow\rightarrow\rightarrow\rightarrow\rightarrow\rightarrow\rightarrow\right