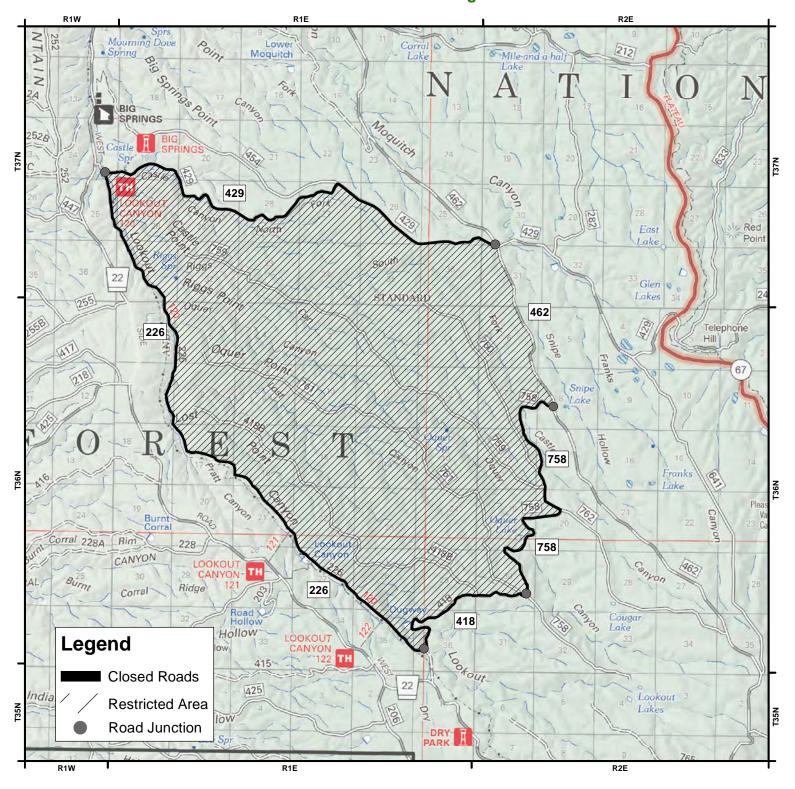

## Castle Fire Vicinity Closure - Order Number: 03-07-19-03-F Kaibab National Forest - North Kaibab Ranger District